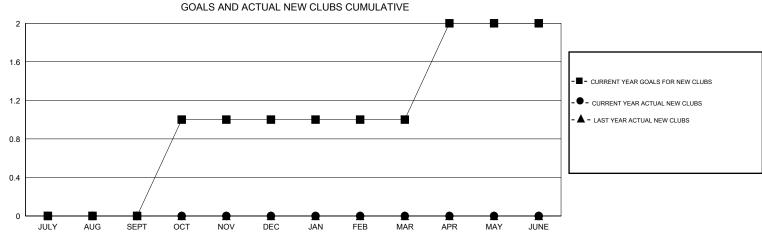

## MONTHLY MEMBERSHIP PROGRESS REPORT

District 37

District 67

| DROPPED CLUBS: 0        |        | 22 CLUBS OF 66 ADDED 1 OR MORE<br>NEW MEMBERS | GENDER DISTR                  | GENDER DISTRIBUTION  MALE 1,211 (72.56%) |     |
|-------------------------|--------|-----------------------------------------------|-------------------------------|------------------------------------------|-----|
| DROPPED MEMBERS         |        |                                               | FEMALE                        | 458 (27.44%)                             |     |
| DECEASED CLUB CANCELLED | 6<br>0 | CLICK HERE FOR CUMULATIVE                     | TOTAL FAMILY UNIT MEMBERS     |                                          | 284 |
| OTHER                   | 45     | MEMBERSHIP DATA                               | FAMILY MEMBERS PAYING HALF 1- |                                          | 144 |
| TOTAL                   | 51     |                                               |                               |                                          |     |