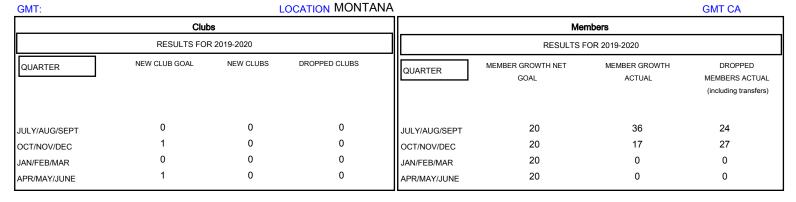

## MONTHLY MEMBERSHIP PROGRESS REPORT

District 37

District 67

| DROPPED CLUBS: 0        |        | 22 CLUBS OF 66 ADDED 1 OR MORE<br>NEW MEMBERS | GENDER DISTR                  | GENDER DISTRIBUTION  MALE 1,211 (72.56%) |     |
|-------------------------|--------|-----------------------------------------------|-------------------------------|------------------------------------------|-----|
| DROPPED MEMBERS         |        |                                               | FEMALE                        | 458 (27.44%)                             |     |
| DECEASED CLUB CANCELLED | 6<br>0 | CLICK HERE FOR CUMULATIVE                     | TOTAL FAMILY UNIT MEMBERS     |                                          | 284 |
| OTHER                   | 45     | MEMBERSHIP DATA                               | FAMILY MEMBERS PAYING HALF 1- |                                          | 144 |
| TOTAL                   | 51     |                                               |                               |                                          |     |