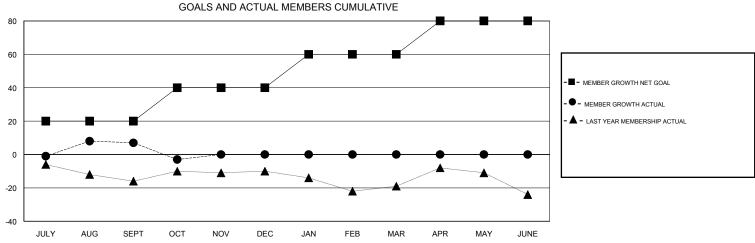

## MONTHLY MEMBERSHIP PROGRESS REPORT

District 37

District 67

| DROPPED CLUBS: 0        |        | 22 CLUBS OF 66 ADDED 1 OR MORE<br>NEW MEMBERS | GENDER DISTR                  | GENDER DISTRIBUTION  MALE 1,211 (72.56%) |     |
|-------------------------|--------|-----------------------------------------------|-------------------------------|------------------------------------------|-----|
| DROPPED MEMBERS         |        |                                               | FEMALE                        | 458 (27.44%)                             |     |
| DECEASED CLUB CANCELLED | 6<br>0 | CLICK HERE FOR CUMULATIVE                     | TOTAL FAMILY UNIT MEMBERS     |                                          | 284 |
| OTHER                   | 45     | MEMBERSHIP DATA                               | FAMILY MEMBERS PAYING HALF 1- |                                          | 144 |
| TOTAL                   | 51     |                                               |                               |                                          |     |